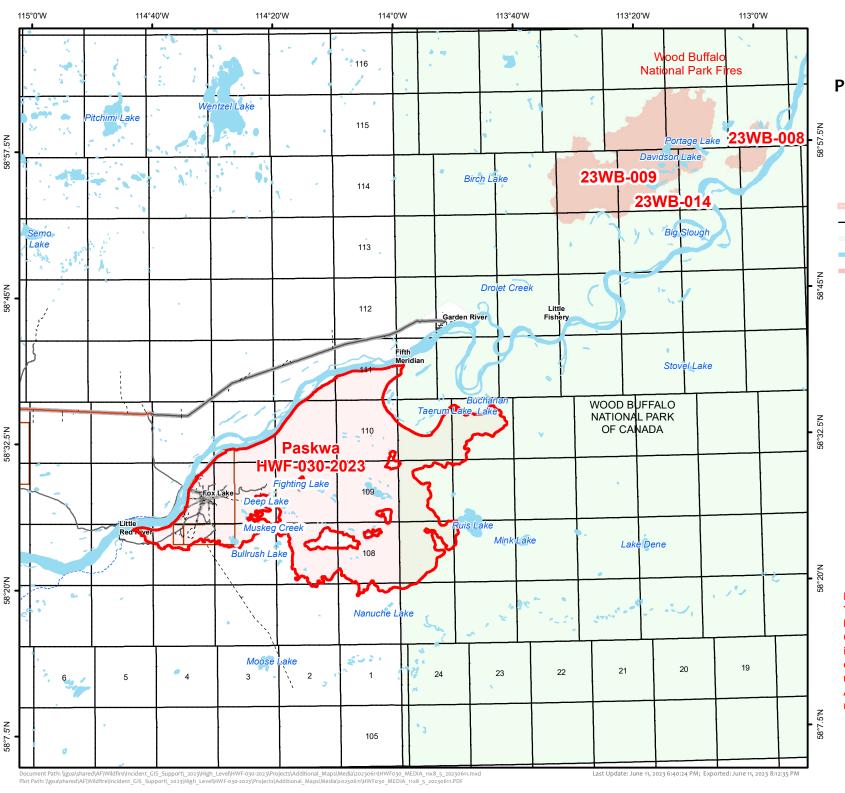

## **Public Map**

## Paskwa Fire (HWF030)

June 12, 2023

- =Fire Polygon
- -ATS Township Line
- Wood Buffalo National Park
- Hydrography
- Fire Polygon (WBPC-001)

## Disclaimer:

This fire perimeter is an estimate based on measurements such as GPS, aerial scanning and satellite imagery. This estimated perimeter can change as more accurate measurements become available. Areas within the fire perimeter may not have been affected by wildfire.